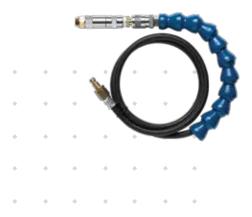

#### **Adapters**

Exclusive fuel system adapters kit available for all types of engine configurations\*

Diesel Particulate Filter Cleaning Adapter Kit. Use of Non-Combustible environmental friendly detergent to efficiently clean Particulate Matter, Carbon Soot, Ash, Organic materials and Sulfates.

Application programmable duty-cycle software integrated

Intake Manifold Cleaning Adapter Kit and Non-Combustible environmental friendly detergent. Application programmable duty-cycle software integrated