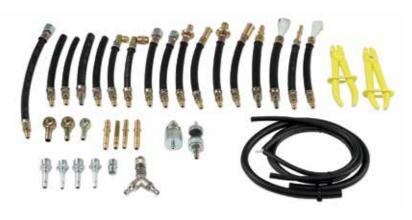

#### **Adapters**

Exclusive fuel system adapters kit available for all types of engine configurations\*

Diesel Particulate Filter Cleaning Adapter Kit. Use of Non-Combustible environmental friendly detergent to efficiently clean Particulate Matter, Carbon Soot, Ash, Organic materials and Sulfates.