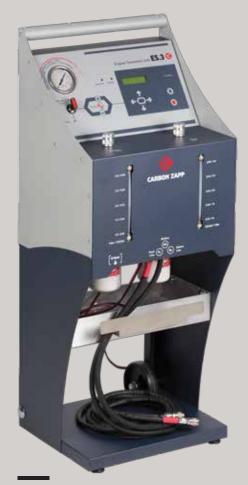

#### ES.3

NEW 2016

User-Friendly, On-Display guide with language localization Automatic Pressure adjustment Use of External Tank Dual-Tank system Adaptability to all makes and models

Portable, Lightweight and Robust unit