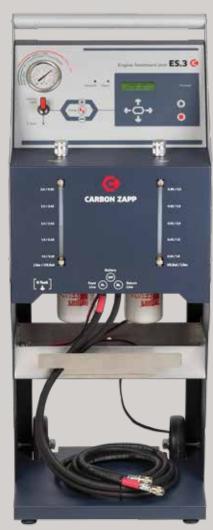

#### ES.3

NEW 2016

User-Friendly, On-Display guide with language localization Automatic Pressure adjustment Use of External Tank Dual-Tank system Adaptability to all makes and models

Portable, Lightweight and Robust unit