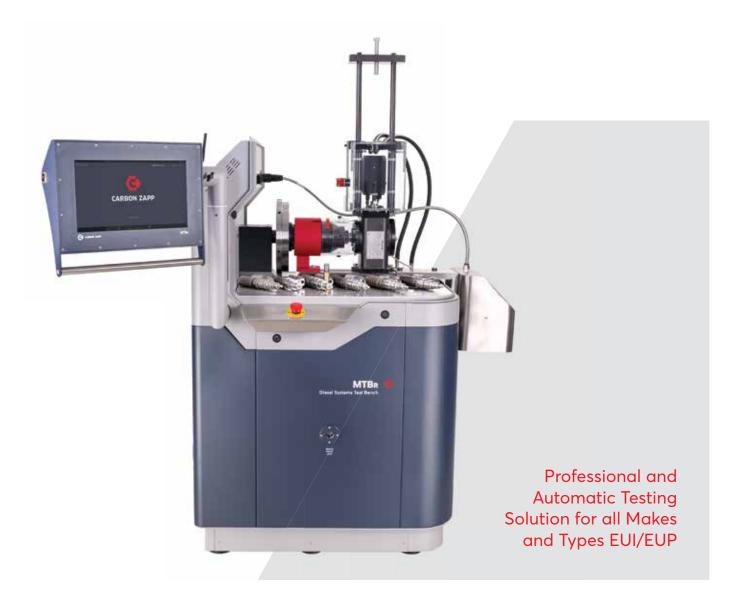

## MTBR High Pressure Testing up to 2800Bar (EU6) Controls NEW Generation CRI3-25 and CRI3-27 injectors with NCC and VCC technology EU5 and EU6 systems testing [Denso I-Art (6-pin), Injector Coding VDO IIC, Delphi C2i/C3i, Bosch IMA/ ISA and Denso QR VDO CR injectors (EU5) testing only with approved Energy Control by VDO 4 CRi/CRiN solenoid or piezo and up to 2 CRiN 4.2 Nozzle reaction time measurement for all systems via RSP sensor Actuator Valve measurement via RSP/BIP sensor All Makes/Types of CR pump. Special Applications CP4/ CAT/ CB18/ CB28/ CP2 etc...

Connects to any Cambox. Automatic function with complete database and test plans (Coding\*) with the Hartridge HK-1400A Cambox powered by Carbon Zapp

Compact and robust Unit. 240° Efficient Working Area with Protective Hood fully opening

Controls all Types and Makes of Injectors & Pumps. Includes OEM Database and Test Plans

Connects to Carbon Zapp's HEUI-KIT.M2 solution for testing up to 4 HEUI's

Fully Automatic and fast testing phase through a 15" Touchscreen HMI with AZO software

CRDi Piezo Stack Regeneration function

Blue Limits Diagnosis for Diesel Specialists

Dynamic Electronic Mass (BK) Measurement (CRDi, HEUI, EUI/EUP)

Static Electronic Mass (DFAP) Measurement (CRp)

SPAR: Piezo Stack Filler after repair & re-Assembly (optional)

CGL: EU6 Piezo Stack Air Gap Measurement for SVC evaluation (future update - optional)

Internal cooling system (No water connection needed)

Emergency Stop function (Instantaneous electric brake)

50/60 Hz

**Technical data** Input frequency