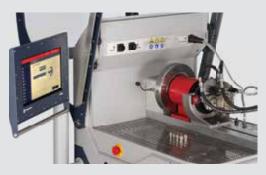

## MTBR High Pressure Testing up to 2800Bar (EU6) Controls NEW Generation CRI3-25 and CRI3-27 injectors with NCC and VCC technology EU5 and EU6 systems testing [Denso I-Art (6-pin), Injector Coding VDO IIC, Delphi C2i/C3i, Bosch IMA/ ISA and Denso QR VDO CR injectors (EU5) testing only with approved Energy Control by VDO 4 CRi/CRiN solenoid or piezo and up to 2 CRiN 4.2 Nozzle reaction time measurement for all systems via RSP sensor Actuator Valve measurement via RSP/BIP sensor All Makes/Types of CR pump. Special Applications CP4/ CAT/ CB18/ CB28/ CP2 etc...

Connects to any Cambox. Automatic function with complete database and test plans (Coding\*) with the Hartridge HK-1400A Cambox powered by Carbon Zapp

Compact and robust Unit. 240° Efficient Working Area with Protective Hood fully opening

Controls all Types and Makes of Injectors & Pumps. Includes OEM Database and Test Plans

Connects to Carbon Zapp's HEUI-KIT.M2 solution for testing up to 4 HEUI's

Fully Automatic and fast testing phase through a 15" Touchscreen HMI with AZO software

CRDi Piezo Stack Regeneration function

Blue Limits Diagnosis for Diesel Specialists

Dynamic Electronic Mass (BK) Measurement (CRDi, HEUI, EUI/EUP)

Static Electronic Mass (DFAP) Measurement (CRp)

SPAR: Piezo Stack Filler after repair & re-Assembly (optional)

CGL: EU6 Piezo Stack Air Gap Measurement for SVC evaluation (future update - optional)

Internal cooling system (No water connection needed)

Emergency Stop function (Instantaneous electric brake)

50/60 Hz

**Technical data** Input frequency