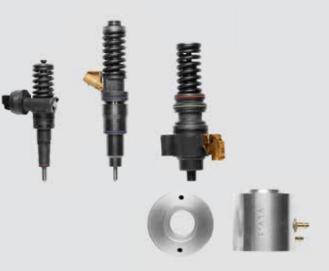

# Explore Workshop Diagnostic & Service Solutions

alla

000

0

HI-5555

Innovative, Compact and Affordable Solutions for every Workshop to Test and Service All Types of Diesel & Gasoline Fuel Injection Systems. CRDi - EUi - EUP - GDi

Diesel Common Rail Diesel Heavy Duty Gasoline Direct Injection GDi Gasoline Fuel Injection Engine & Exhaust Servicing Fuel Injection Tools & Extractors Diagnostic Fuel Injection Tools

**Diesel Common Rail** 

# **DS1r / DS2r**

Common Rail Revolutionary testing solutions for BOSCH, DELPHI, DENSO and VDO. All types Piezo, Solenoid & Dual-Solenoid actuators. Affordable Solutions for every workshop to easily test and quickly diagnose major failures on all Types and Makes of Diesel CRDi's in the Market today.