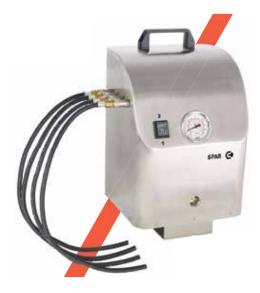

## **SPAR**

Carbon Zapp Piezo Stack Filler, Air remover and Stack Activator is the only complete automatic solution to assure optimum servicing and operation of Piezo injectors today after being serviced by Diesel Specialists.

Automatic and easy operation for 4 Piezo injectors at once

Connects directly at the return port (backleak)

Only needs single phase 100-250Vac

Lightweight and portable solution

Connects to any Carbon Zapp Test Bench for use of appropriate Test Plans

High Flow Vacuum Power 10KPa and Pressure of 100KPa

Automatic Start / Stop function

Adaptability to all types of Piezo injectors