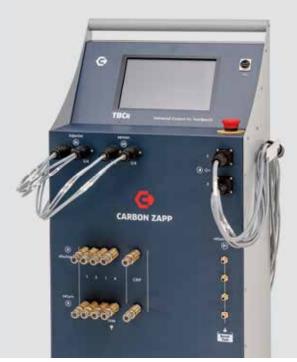

## MTBR High Pressure Testing up to 2800Bar (EU6) Controls NEW Generation CRI3-25 and CRI3-27 injectors with NCC and VCC technology EU5 and EU6 systems testing [Denso I-Art (6-pin), Injector Coding VDO IIC, Delphi C2i/C3i, Bosch IMA/ ISA and Denso QR VDO CR injectors (EU5) testing only with approved Energy Control by VDO 4 CRi/CRiN solenoid or piezo and up to 2 CRiN 4.2 Nozzle reaction time measurement for all systems via RSP sensor Actuator Valve measurement via RSP/BIP sensor All Makes/Types of CR pump. Special Applications CP4/ CAT/ CB18/ CB28/ CP2 etc...

Connects to any Cambox. Automatic function with complete database and test plans (Coding\*) with the Hartridge HK-1400A Cambox powered by Carbon Zapp

Compact and robust Unit. 240° Efficient Working Area with Protective Hood fully opening

Controls all Types and Makes of Injectors & Pumps. Includes OEM Database and Test Plans

Connects to Carbon Zapp's HEUI-KIT.M2 solution for testing up to 4 HEUI's

Fully Automatic and fast testing phase through a 15" Touchscreen HMI with AZO software