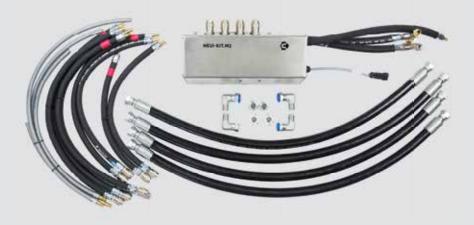

#### HEUI.Kit.M2

Test up to 4 HEUi injectors with a database and not comparatively. High and Low Pressure oil supply, return and HP oil overflow distribution. A wide variety of adapters is available. Comprehensive HEUI Applications in the market with test plans and database included.

### HEUI.Kit.M2

A Kit to connect up to 4 HEUi injectors. Distribution of low Pressure oil supply & return pump and a wide variety of adapters is available. Comprehensive HEUI Applications in the market with test plans and database included for CAT C7/C9, CAT 3126 / Navistar, CAT 3406, Ford Powerstroke, Isuzu Trooper and continuously being updated.