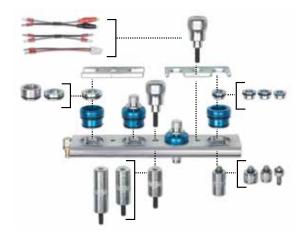

### **CRDi Solutions**

A complete range of CRIN adapters kits for Heavy Duty applications are available. Commercial, Industrial, Marine applications and continuously being updated and released.

### Adapters GDi Kit

Complementary set of GDi adapters, fittings and connectors for the most commonly tested injectors in the market today. A wide variety of additional GDi adapters is available for all Makes & Types.

### Adapters kit

A Wide range of CRDi overflow connection fittings, pressure Regulators, electrical connectors and more required to adapt to All makes and Types of Injectors is provided. For MTBr units the Standard Adapters for Bosch CP1/CP3 and most common Applications of VDO, Denso and Delphi are included.

### **GDi LP-Kit**

Low Pressure Gasoline kit is now available

### **HEUI Systems**

A complete range of HEUI adapter kits, wiring harnesses and more are available for: CAT C7/C9, CAT 3126 / Navistar, CAT 3406, Ford Powerstroke, Isuzu Trooper and more.

### Heavy Duty Solutions EUI/EUP Systems

A complete range of EUI/EUP adapter kits, cams, rods, wiring harnesses and more are available. New systems are being continuously released for Smart injector/pumps and more.

### HEUI.Kit.M2

A Kit to connect up to 4 HEUi injectors. Distribution of low Pressure oil supply & return pump and a wide variety of adapters is available. Comprehensive HEUI Applications in the market with test plans and database included for CAT C7/C9, CAT 3126 / Navistar, CAT 3406, Ford Powerstroke, Isuzu Trooper and continuously being updated.