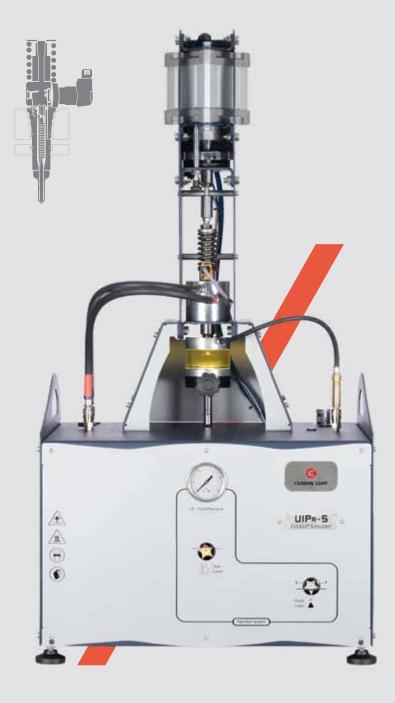

# **UIPR-S**

Standalone air driven unit capable to easily diagnose major faults on all Makes & Types of Unit Injection Systems (EUI / EUP).

Fully Automatic and fast testing phase through an 8" Touchscreen HMI with AZO software

Standalone Test Bench for 1 EUI/EUP Diesel Injector. 10min testing phase

Blue Limits Diagnosis for Specialists Service

Cummins ISX / Scania HPI and Cummins QSK Test Plans

Nozzle reaction time measurement for all systems via RSP sensor (optional)

Actuator Valve measurement via RSP/BIP sensor (optional)

Electronic Static Mass Measurement (DFAP) Piezo, Solenoid & Dual-Solenoid actuators