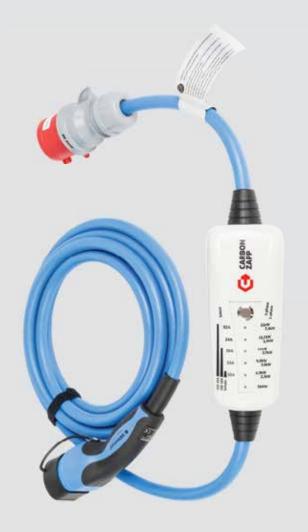

### Smartphone app & Bluetooth

The eBoostev AZO app provides extended control from your smartphone. In this way charging costs and CO2 savings can be evidenced.

230V 1-phase Schuko 2.3 kW 230V 1-phase CEE 3.7 kW 400V 3-phase CEE 11 kW 400V 3-phase CEE 22 kW

### 3-phase charging

enables a charging power of up to 22 kW.

charge fast anywhere

## eBoostEV - Adapter-Set

With eBoostEV plug adapters, any power socket gets e-car safe and a stationary wallbox becomes unnecessary!

Displays current, voltage and charging power Phase detection Monitoring of frequency and temperature Adjustable energy quantity and current Charging costs and CO2 savings can be evidenced Theft-Protected and Waterproof Compact and convenient Quality Product

Dimensions 215 x 90 x 84mm

Total weight 2,4kg to 4kg incl. cable

Nominal voltage 230V/400V 50Hz

Nominal current 16A, 32A

Max. charging power 11kW, 22kW

Residual current detection (RCD) AC 30mA, DC 6mA (EN 62752)

IP protection class IP66

Charge mode 2 acc. to EN 62752

Ambient conditions -30°C...+50°C (standard: +45°C), 5%-95% humidity

Vehicle plug Type 2 (IEC62196) or Type 1 (SAEJ1772)

Bluetooth connection Bluetooth Low Energy (BLE)  $^{\ast\ast}$ 