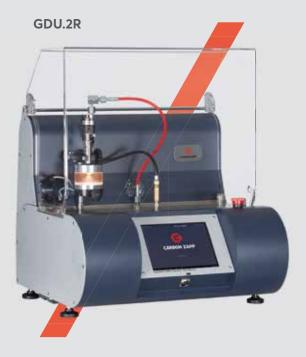

## GDU.4r / GDU.2r

The only professional solutions for OE's, Remanufacturers and workshops to test & service Gasoline Direct Injection Systems. Gasoline Direct Injection (GDi) requires high pressure testing to truly diagnose injector operation faults.

systems Bosch, VDO, Delphi, Hitachi, Denso and others GDI / FSI / HPI / CGI / JTS / IDE / SCI / HPDI / DISI / SIDI etc. Piezo and Solenoid injectors Up to 850Bar+

CRDi CRp EUi EUp HEUi GDi

Carbon Zapp's Innovative Standalone Test benches provide still the only complete testing solution in the market today, with a unique database. The Experience, Seniority and Working closely with the OEM's the last 15 years has given us the advantage to develop test plans and diagnose problems according to the OEM expectations. High Pressure Testing up to 850Bar (EU6 / EU7 prospect) with only 5 Bar Air supply input