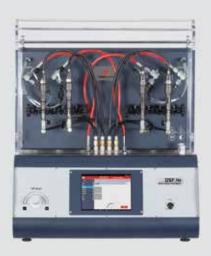

## DSF.4R

Flushing / Cleaning and Servicing bench for 4 Diesel Injectors

Up to 2000Bar HP with 6 bar air supply Controls all Types and Makes of Injectors. Fully Automatic and fast cleaning phase Diesel Specialist usage before testing injectors on OE test bench 8" Touchscreen HMI CRDi Piezo Stack Regeneration function