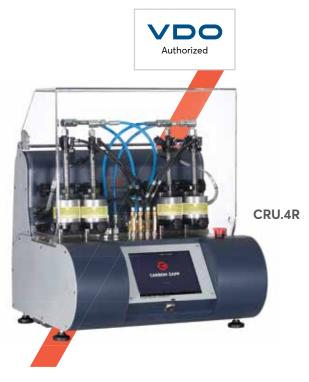

# CRU.4R / CRU.2R

Common Rail Revolutionary testing solutions for BOSCH, DELPHI, DENSO and VDO, Heavy Duty and Light Duty applications. All types Piezo, Solenoid & Dual-Solenoid actuators.

Standalone Air Driven Bench High Pressures 2800 bar NVcT: VCC / NCC / EU6 Needle Control Testing CRS.3-27 / CRS.2-25 / i-Art and more Capable Compact Size for Every Laboratory Fully Automatic and Fast Testing

Emergency Safety Stop function

Compact Diesel Common Rail Test Bench for 4 CRi(N) / 2 CRiN 4.2 solenoid or piezo injectors in under 25min.

Compact Diesel Common Rail Test Bench for **1 CRi(N)** / **1 CRiN 4.2** solenoid or piezo injector in under 7min