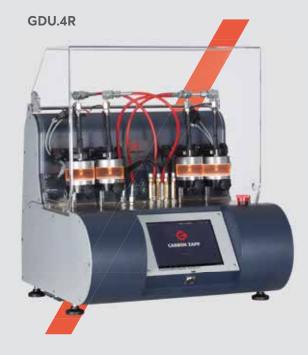

## GDU.4r / GDU.2r

The only professional solutions for OE's, Remanufacturers and workshops to test & service Gasoline Direct Injection Systems. Gasoline Direct Injection (GDi) requires high pressure testing to truly diagnose injector operation faults.

systems Bosch, VDO, Delphi, Hitachi, Denso and others GDI / FSI / HPI / CGI / JTS / IDE / SCI / HPDI / DISI / SIDI etc. Piezo and Solenoid injectors Up to 850Bar+

CRDi CRp EUi EUp HEUi GDi

Carbon Zapp's Innovative Standalone Test benches provide still the only complete testing solution in the market today, with a unique database. The Experience, Seniority and Working closely with the OEM's the last 15 years has given us the advantage to develop test plans and diagnose problems according to the OEM expectations. High Pressure Testing up to 850Bar (EU6 / EU7 prospect) with only 5 Bar Air supply input