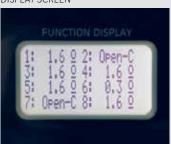

### DISPLAY SCREEN

Bench for Testing & Ultrasonic Cleaning up to 8 Fuel Injectors

Manual Function Electronic Pressure Control 0-10Bar Dynamic & Static iVM Manual-iRF function Injector Leak Test function