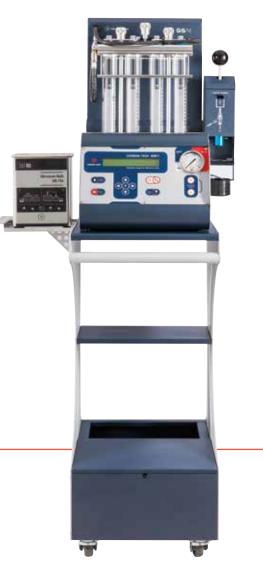

# **DS1r / DS2r**

Common Rail Revolutionary testing solutions for BOSCH, DELPHI, DENSO and VDO. All types Piezo, Solenoid & Dual-Solenoid actuators. Affordable Solutions for every workshop to easily test and quickly diagnose major failures on all Types and Makes of Diesel CRDi's in the Market today.

### **Diesel Common Rail**

High Pressure Testing up to 2200Bar (EU6) with only 6.5 Bar Air supply input

Controls NEW Generation CRI3-25 and CRI3-27 injectors with NCC and VCC technology

EU5 and EU6 systems testing [Denso I-Art (6-pin), VDO, etc...] VDO CR injectors (EU5) testing only with approved Energy Control by VDO