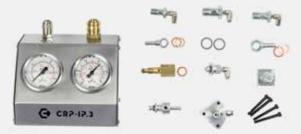

## CRp-IP.3 Kit

A testing kit to adapt to All Makes CR Pumps and measure the internal Low Pressure supply pump as well as the vacuum made from the CR pumps. Includes couplings and fittings for Bosch, Delphi and generic application pumps.