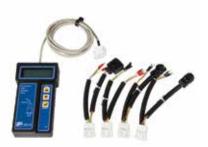

## FEATURES

Conventional Diesel Systems G-Di Gasoline Fuel Systems Up to 250Bar

Compact & Portable Dynamic & Static tests Adaptable to all DI & G-Di Systems\*

<u>CRPT-110</u> Digital Common Rail Pressure Tester

## DIAGNOSIS

## CRDi system operating pressure CRDi system leaking

## **FEATURES**

Easy Operation / Robust design

Adaptability to All Makes sensors

Operation Range 0-2000 Bar Measurement resolution of 1 bar

Indication for defective pressure sensor

Fault detection indicated by a red warning LED

Automatic shut-off after 1 minute

Power supply by 9 V battery (standalone unit)

CRMK-110 Common Rail Injectors Backflow Kit for All Injector Makes