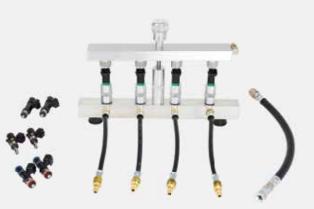

# Fuel Injection Solutions MARINE

E-TEC Kit \*

Complete Rail Kit specially designed for adaptation to E-TEC / FICHT Injectors

### Standard Kit [GSx-10 units]

Fuel Rail & Adapters for all Makes and Types of Top-Feed and G-DI Injectors

### TBI Kit \* [GSx-10 units]

Fuel Rail & Adapters for all Makes and Types of Throttle Body and Side-Feed Injectors

### Exclusive Kit [GSx-20/30 units]

Complete set of Fuel Rail & Adapters, designed for Easy and Fast adaptation to all Makes and Types of Top-Feed, G-Di and Side-Feed Injectors