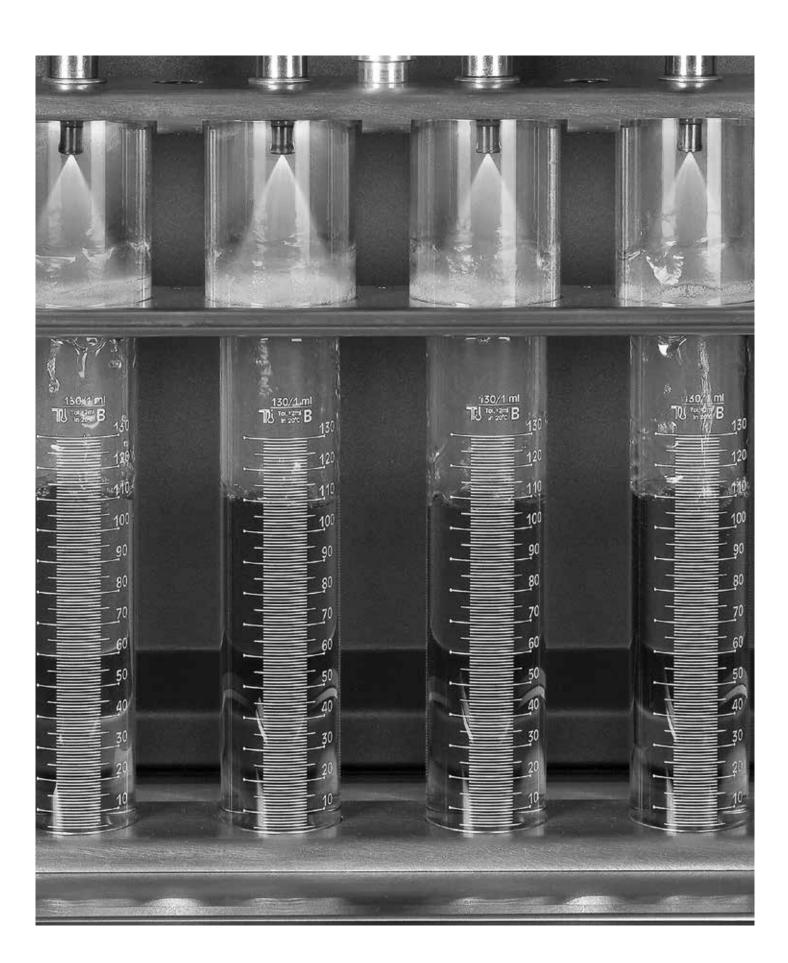

### iVM: Injection Volume Metering

Precise graduated led illuminated tubes are used for efficient diagnosis of uneven flow rates and weak or defective nozzle springs. Automatic drainage after each test resolution 1ml, accuracy ±1ml/130ml

Accurate illuminated Volumetric Tubes Measurement with auto-drain function. resolution 0.5ml, accuracy  $\pm$ 1ml/65ml (DS2R)

Compact Diesel Common Rail Test Bench for 1 CRi(N) / 1 CRiN 4.2 solenoid or piezo testing in under 10 min. Electronic Measurement with DFAP Technology 12 min.