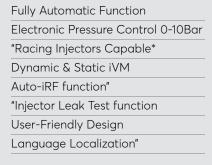

### DISPLAY SCREEN

Bench for Testing & Ultrasonic Cleaning up to 8 Fuel Injectors

Manual Function Electronic Pressure Control 0-10Bar Dynamic & Static iVM Manual-iRF function Injector Leak Test function