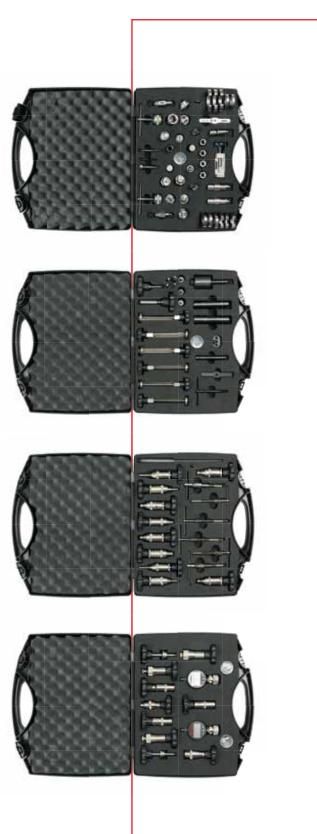

## **Repair Tools**

Assembly/Disassembly and Repair Tools for: Diesel Common Rail Injectors Diesel Common Rail Pumps

### **CRDi Solutions**

A complete range of CRIN adapters kits for Heavy Duty applications are available. Commercial, Industrial, Marine applications and continuously being updated and released.

### Adapters kit

A Wide range of CRDi overflow connection fittings, pressure Regulators, electrical connectors and more required to adapt to All makes and Types of Injectors is provided. For MTBr units the Standard Adapters for Bosch CP1/CP3 and most common Applications of VDO, Denso and Delphi are included.

## CRp CP3.3/3.4 Kit

A complete kit including Clamping bracket, flange, coupling and fittings to fully test and control the Heavy Duty Application Bosch CP3.3 and CP3.4 Common rail pump. (Requires CPL-Kit)

## CRp -CAT

A complete kit including Clamping bracket, flange, coupling and fittings to fully test and control the CAT Common rail pump. (Requires CPL-Kit)

## **CRp-CP4** Kit

A complete kit including Clamping bracket, flange, coupling and fittings to fully test and control Bosch CP4.1 and CP4.2 Common rail pumps. (Requires CPL-Kit)

## CRp-CB18/CB28 Kit

A complete kit including Clamping bracket, flange, coupling and fittings to fully test and control the Asian Applications Bosch CB18 and CB28 Common rail pumps. (Requires CPL-Kit)

## CPL-Kit

Adjustable low pressure engine oil supply kit for lubrication of Heavy Duty CR pumps. Portable 12VDC operation. Adapts to any test bench in the market.

## CRp-IP.3 Kit

A testing kit to adapt to All Makes CR Pumps and measure the internal Low Pressure supply pump as well as the vacuum made from the CR pumps. Includes couplings and fittings for Bosch, Delphi and generic application pumps.

### **CRp-Standard Adapters Kit**

A complete kit including Clamping bracket, flange, coupling and fittings to fully test and control the most commonly used Heavy Duty Application Bosch CP1 and CP3.

### CRp -VDD (VDO-DENSO-DELPHI)

An extensive range of every Clamping bracket for all Types and Makes CR pumps for passenger cars, light duty and heavy duty applications is available.