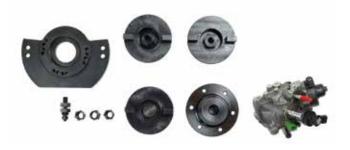

## CRp CP3.3/3.4 Kit

A complete kit including Clamping bracket, flange, coupling and fittings to fully test and control the Heavy Duty Application Bosch CP3.3 and CP3.4 Common rail pump. (Requires CPL-Kit)

## CRp -CAT

A complete kit including Clamping bracket, flange, coupling and fittings to fully test and control the CAT Common rail pump. (Requires CPL-Kit)

## **CRp-CP4** Kit

A complete kit including Clamping bracket, flange, coupling and fittings to fully test and control Bosch CP4.1 and CP4.2 Common rail pumps. (Requires CPL-Kit)

## CRp-CB18/CB28 Kit

A complete kit including Clamping bracket, flange, coupling and fittings to fully test and control the Asian Applications Bosch CB18 and CB28 Common rail pumps. (Requires CPL-Kit)

## CPL-Kit

Adjustable low pressure engine oil supply kit for lubrication of Heavy Duty CR pumps. Portable 12VDC operation. Adapts to any test bench in the market.

## CRp-IP.3 Kit

A testing kit to adapt to All Makes CR Pumps and measure the internal Low Pressure supply pump as well as the vacuum made from the CR pumps. Includes couplings and fittings for Bosch, Delphi and generic application pumps.

### **CRp-Standard Adapters Kit**

A complete kit including Clamping bracket, flange, coupling and fittings to fully test and control the most commonly used Heavy Duty Application Bosch CP1 and CP3.

### CRp -VDD (VDO-DENSO-DELPHI)

An extensive range of every Clamping bracket for all Types and Makes CR pumps for passenger cars, light duty and heavy duty applications is available.