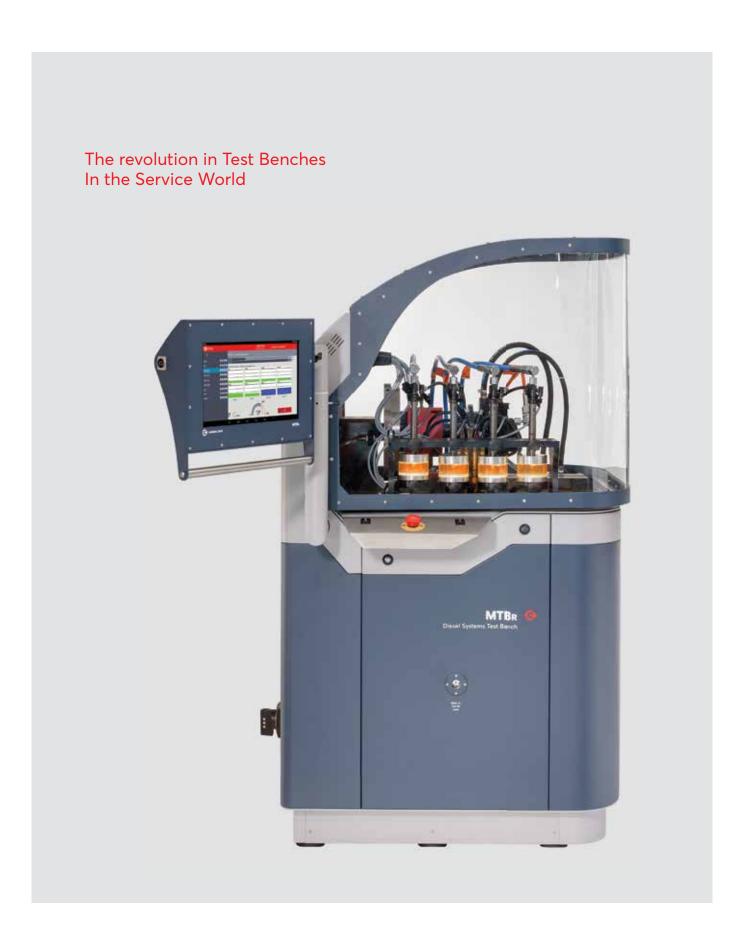

## MTBR High Pressure Testing up to 2800Bar (EU6) Controls NEW Generation CRI3-25 and CRI3-27 injectors with NCC and VCC technology EU5 and EU6 systems testing [Denso I-Art (6-pin), Injector Coding VDO IIC, Delphi C2i/C3i, Bosch IMA/ ISA and Denso QR VDO CR injectors (EU5) testing only with approved Energy Control by VDO 4 CRi/CRiN solenoid or piezo and up to 2 CRiN 4.2 Nozzle reaction time measurement for all systems via RSP sensor Actuator Valve measurement via RSP/BIP sensor All Makes/Types of CR pump. Special Applications CP4/ CAT/ CB18/ CB28/ CP2 etc...

Connects to any Cambox. Automatic function with complete database and test plans (Coding\*) with the Hartridge HK-1400A Cambox powered by Carbon Zapp

Compact and robust Unit. 240° Efficient Working Area with Protective Hood fully opening

Controls all Types and Makes of Injectors & Pumps. Includes OEM Database and Test Plans

Connects to Carbon Zapp's HEUI-KIT.M2 solution for testing up to 4 HEUI's

Fully Automatic and fast testing phase through a 15" Touchscreen HMI with AZO software

CRDi Piezo Stack Regeneration function

Blue Limits Diagnosis for Diesel Specialists

Dynamic Electronic Mass (BK) Measurement (CRDi, HEUI, EUI/EUP)

Static Electronic Mass (DFAP) Measurement (CRp)

SPAR: Piezo Stack Filler after repair & re-Assembly (optional)

CGL: EU6 Piezo Stack Air Gap Measurement for SVC evaluation (future update - optional)

Internal cooling system (No water connection needed)

Emergency Stop function (Instantaneous electric brake)

50/60 Hz