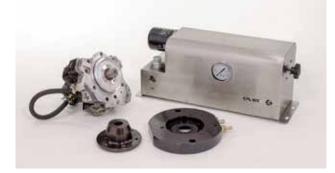

## CPL-Kit

Adjustable low pressure engine oil supply kit for lubrication of Heavy Duty CR pumps. Portable 12VDC operation. Adapts to any test bench in the market.

## CRp-IP.3 Kit

A testing kit to adapt to All Makes CR Pumps and measure the internal Low Pressure supply pump as well as the vacuum made from the CR pumps. Includes couplings and fittings for Bosch, Delphi and generic application pumps.