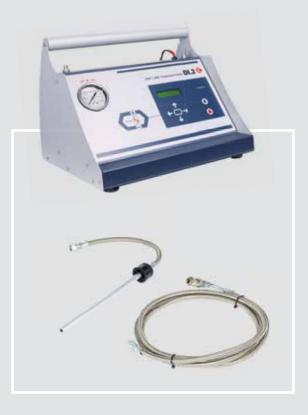

## Diesel & Gasoline Engine, DPF & Intake Manifold Treatment Unit

## **Benefits**

Exhaust emissions reduction more than 70% De-Carbonization of the combustion chamber De-carbonization of the catalytic converter De-Carbonizing of Intake Manifold and throttle body

DPF Cleaning without disassembling

Maximum restoration of engine's performance Reduction of fuel consumption"

### Systems

Common-Rail and Conventional Diesels Gasoline Direct Injection (G-Di, FSI, HPI, CGI etc.)

Conventional Fuel Injection (MPFI / TBI / CIS)

LPG and Alternative fuels Carburated Engines

Common-Rail system cleaning

High Pressure pump conditioning Optimum fuel combustion gain Blocked valves and piston rings release Improved idle-speed stability

Fading of engine knocking

Prevention of long term expensive repairs

User-Friendly, On-Display guide with language localization

> Automatic Pressure adjustment and Operation Cycle

Use of External Tank

Dual-Tank system

Adaptability to all makes and models Portable, Lightweight and Robust unit

5530

WDS 🛞