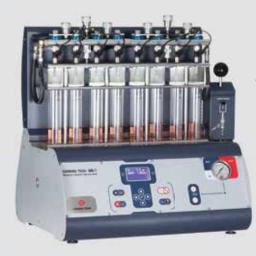

# GS8 / GS4

The efficient, cost-effective and proven workshop solution to bench test and service every gasoline fuel injector.

Bench for Testing & Ultrasonic Cleaning up to 4 Fuel Injectors

### DISPLAY SCREEN

Bench for Testing & Ultrasonic Cleaning up to 8 Fuel Injectors

Manual Function Electronic Pressure Control 0-10Bar Dynamic & Static iVM Manual-iRF function Injector Leak Test function