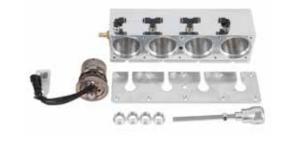

## MTBR High Pressure Testing up to 2800Bar (EU6) Controls NEW Generation CRI3-25 and CRI3-27 injectors with NCC and VCC technology EU5 and EU6 systems testing [Denso I-Art (6-pin), Injector Coding VDO IIC, Delphi C2i/C3i, Bosch IMA/ ISA and Denso QR VDO CR injectors (EU5) testing only with approved Energy Control by VDO 4 CRi/CRiN solenoid or piezo and up to 2 CRiN 4.2 Nozzle reaction time measurement for all systems via RSP sensor Actuator Valve measurement via RSP/BIP sensor All Makes/Types of CR pump. Special Applications CP4/ CAT/ CB18/ CB28/ CP2 etc...

Connects to any Cambox. Automatic function with complete database and test plans (Coding\*) with the Hartridge HK-1400A Cambox powered by Carbon Zapp

Compact and robust Unit. 240° Efficient Working Area with Protective Hood fully opening

Controls all Types and Makes of Injectors & Pumps. Includes OEM Database and Test Plans

Connects to Carbon Zapp's HEUI-KIT.M2 solution for testing up to 4 HEUI's

Fully Automatic and fast testing phase through a 15" Touchscreen HMI with AZO software

CRDi Piezo Stack Regeneration function

Blue Limits Diagnosis for Diesel Specialists

Dynamic Electronic Mass (BK) Measurement (CRDi, HEUI, EUI/EUP)

Static Electronic Mass (DFAP) Measurement (CRp)

SPAR: Piezo Stack Filler after repair & re-Assembly (optional)

CGL: EU6 Piezo Stack Air Gap Measurement for SVC evaluation (future update - optional)

Internal cooling system (No water connection needed)

Emergency Stop function (Instantaneous electric brake)

50/60 Hz