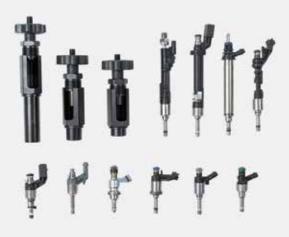

## **Repair Tools**

Assembly/Disassembly and Repair Tools for: Diesel Common Rail Injectors Diesel Common Rail Pumps

## **Service Tools**

Assembly / Disassembly and repair tools for Diesel Common Rail Injectors Extractors for Diesel Injectors (CRDi-EUI-EUP-HEUI)

WDS 🛞

**Gasoline Direct Injection GDi** 

The Affordable GDi Service Bench is available for every Workshop to test and thoroughly Diagnose all Faults on Gasoline Direct Injectors. GDi Systems require high pressure testing to truly diagnose operation faults.