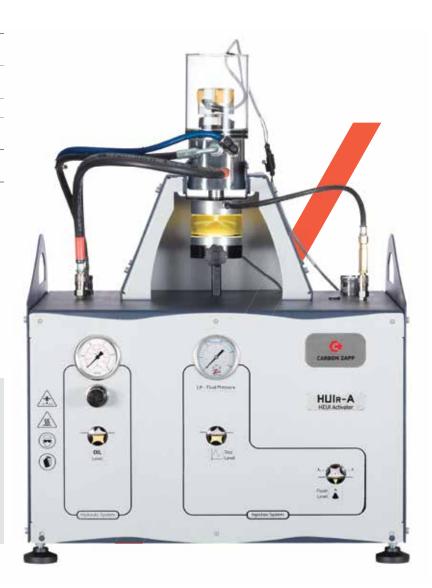

HUIR - A

A fast and easy to operate solution to fully diagnose Hydraulic Unit Injection Systems is now available for Diesel Specialists as an attachment unit to their CRU.2r/ CRU.4r Common Rail machine.

Controls all Types and Makes of HEUI Injectors.

Test & Service Attachment bench for 1 HEUI Diesel Injector up to 300Bar, Solenoid & Dual-Solenoid

Semi-Automatic Operation Under 8min testing phase

Nozzle reaction time measurement for all systems via RSP sensor (optional)

Blue Limits Diagnosis for Diesel Specialist

Includes Database and Test Plans for most HEUI injectors in the market today

Electronic Measurement via the CRU.2r/ CRU.4r Test Bench

Caterpillar 3126, 7.3L, Caterpillar C7/C9, Ford Powerstroke 6.0L, 7.6L, 9.3L Navistar Isuzu Trooper and more...