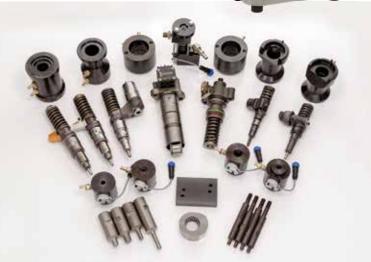

## **Repair Tools**

Assembly/Disassembly and Repair Tools for: Diesel Common Rail Injectors Diesel Common Rail Pumps

## **Service Tools**

Assembly / Disassembly and repair tools for Diesel Common Rail Injectors Extractors for Diesel Injectors (CRDi-EUI-EUP-HEUI)

WDS 🛞

**Gasoline Direct Injection GDi** 

The Affordable GDi Service Bench is available for every Workshop to test and thoroughly Diagnose all Faults on Gasoline Direct Injectors. GDi Systems require high pressure testing to truly diagnose operation faults.