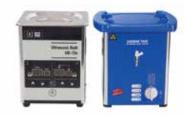

### **Ultrasonic Devices**

Ultrasonic Baths are available at sizes up to 120L featuring: 42KHz frequency Sweep technology\* Degas function\*, Controlled Heater and more...

### Ultrasonic Cleaning

Baths Available at sizes up to 120L\* featuring: 42KHz frequency Sweep technology\* Degas function\*, Controlled Heater and more...

## **Ultrasonic Devices**

Ultrasonic Baths are available at sizes up to 120L featuring: 42KHz frequency Sweep technology\* Degas function\*, Controlled Heater and more...