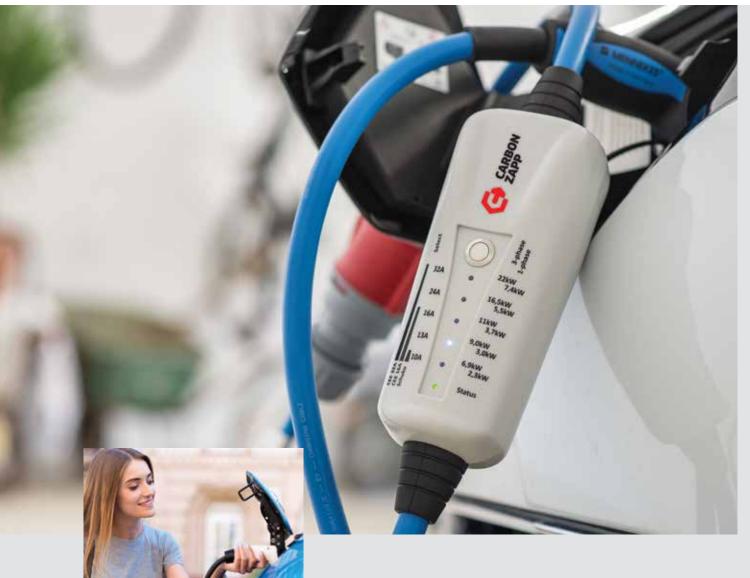

## eBoostEV - Adapter-Set

With eBoostEV plug adapters, any power socket gets e-car safe and a stationary wallbox becomes unnecessary!

Displays current, voltage and charging power Phase detection Monitoring of frequency and temperature Adjustable energy quantity and current Charging costs and CO2 savings can be evidenced Theft-Protected and Waterproof Compact and convenient Quality Product

Dimensions 215 x 90 x 84mm

Total weight 2,4kg to 4kg incl. cable

Nominal voltage 230V/400V 50Hz

Nominal current 16A, 32A

Max. charging power 11kW, 22kW

Residual current detection (RCD) AC 30mA, DC 6mA (EN 62752)

IP protection class IP66

Charge mode 2 acc. to EN 62752

Ambient conditions -30°C...+50°C (standard: +45°C), 5%-95% humidity

Vehicle plug Type 2 (IEC62196) or Type 1 (SAEJ1772)

Bluetooth connection Bluetooth Low Energy (BLE)  $^{\ast\ast}$ 