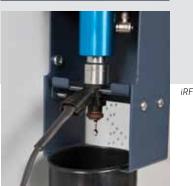

#### iRF

Injector Reverse Flush Device used to remove all dirt remained inside injector body after cleaning with the use of Ultrasonics