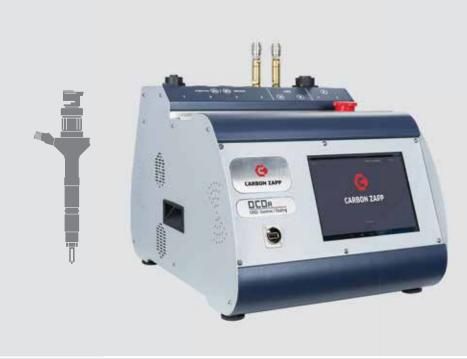

## DCDR / DCDSR

Carbon Zapp's Revolutionary DCD / DCDS Diesel Injector Coder and Simulator provides the capability for every Standalone or Conventional Test Bench out in the market to renovate and test efficiently All Makes and Types of Common-Rail Injectors up to 2800Bar after being serviced by Diesel Specialists.

The **Affordable Coding** Solution for Everyone

Standalone Diesel Bench Attachment Unit NVcT: VCC / NCC / EU6 Needle Control Testing CRS.3-27 / CRS.2-25 / iArt / and more EU6 Capable... Compact Size for Every Laboratory Testing & Coding of All Types / Makes

**Diesel Specialists Choice** 

View CZ DCDR Tutorial Video

Visit our YouTube channel and watch our new CZ Diesel Test Benches videos https://goo.gl/jkoheF

new

Works with every Standalone & Conventional TestBench in the Market

High Pressure Testing up to 2800Bar (EU6) with BCR-Kit (optional)

DGS

Carbon Zapp's Innovative tablet provides the information for every workshop using a Standalone or Conventional Test Bench out in the market to utilize the test plans and database and finally the Coding capability for all Makes and Types of Diesel Systems in the market.