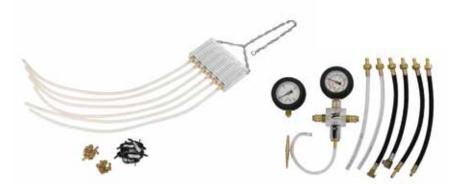

Automatic shut-off after 1 minute

Power supply by 9 V battery (standalone unit)

CRMK-110 Common Rail Injectors Backflow Kit for All Injector Makes

## DIAGNOSIS CRDi Excessive Back-Leak

## FEATURES

Test kit for checking the return flow volumes from Common-Rail Injectors

Plexiglass robust container with graduated scales

for easy comparison

Metal chain hook to hold tester in upright position of the engine hood

Set of backleak connectors for BOSCH, VDO, DELPHI and DENSO injectors