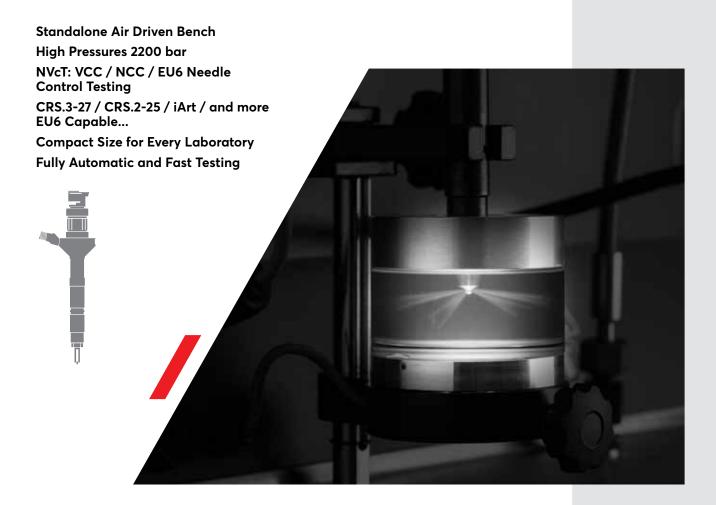

# CRU.4R / CRU.2R

Common Rail Revolutionary testing solutions for BOSCH, DELPHI, DENSO and VDO, Heavy Duty and Light Duty applications. All types Piezo, Solenoid & Dual-Solenoid actuators.

Standalone Air Driven Bench High Pressures 2800 bar NVcT: VCC / NCC / EU6 Needle Control Testing CRS.3-27 / CRS.2-25 / i-Art and more Capable Compact Size for Every Laboratory Fully Automatic and Fast Testing

Testing & Coding of All Types/Makes

CRDi CRp EUi EUp HEUi GD

High Pressure Testing up to 2800Bar (EU6) with only 6.5 Bar Air supply input

VDO CR injectors (EU5) testing only with approved Energy Control by  $\mathbf{VDO}$ 

Tests New EU6 Generation CRI3-25, CRI3-27, Denso I-Art(6-pin) and more with NCC and VCC technology

Injector Coding VDO IIC, Delphi C2i/C3i, Bosch IMA/ISA and Denso QR

Nozzle reaction time measurement for all systems via RSP sensor