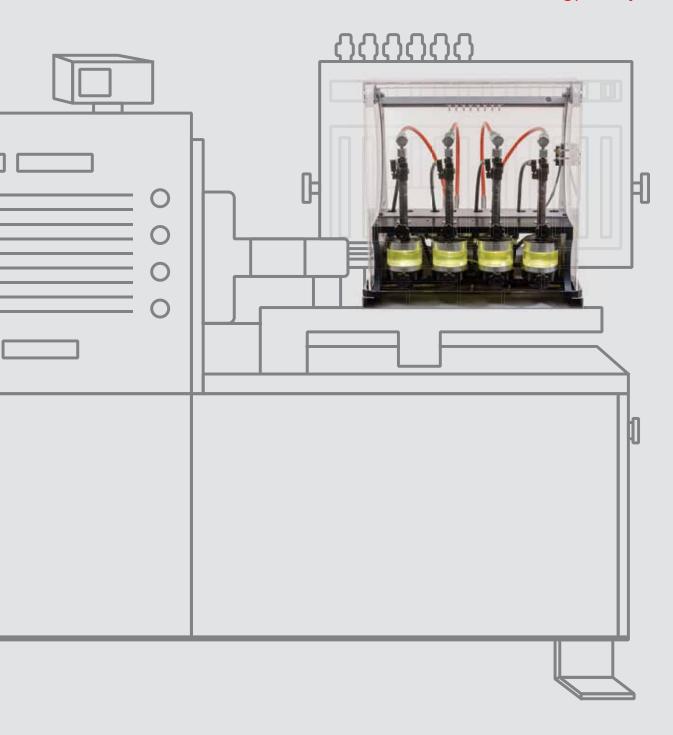

## MTBR High Pressure Testing up to 2800Bar (EU6) Controls NEW Generation CRI3-25 and CRI3-27 injectors with NCC and VCC technology EU5 and EU6 systems testing [Denso I-Art (6-pin), Injector Coding VDO IIC, Delphi C2i/C3i, Bosch IMA/ ISA and Denso QR VDO CR injectors (EU5) testing only with approved Energy Control by VDO 4 CRi/CRiN solenoid or piezo and up to 2 CRiN 4.2 Nozzle reaction time measurement for all systems via RSP sensor Actuator Valve measurement via RSP/BIP sensor All Makes/Types of CR pump. Special Applications CP4/ CAT/ CB18/ CB28/ CP2 etc...

Connects to any Cambox. Automatic function with complete database and test plans (Coding\*) with the Hartridge HK-1400A Cambox powered by Carbon Zapp

Compact and robust Unit. 240° Efficient Working Area with Protective Hood fully opening

Controls all Types and Makes of Injectors & Pumps. Includes OEM Database and Test Plans

Connects to Carbon Zapp's HEUI-KIT.M2 solution for testing up to 4 HEUI's

Fully Automatic and fast testing phase through a 15" Touchscreen HMI with AZO software