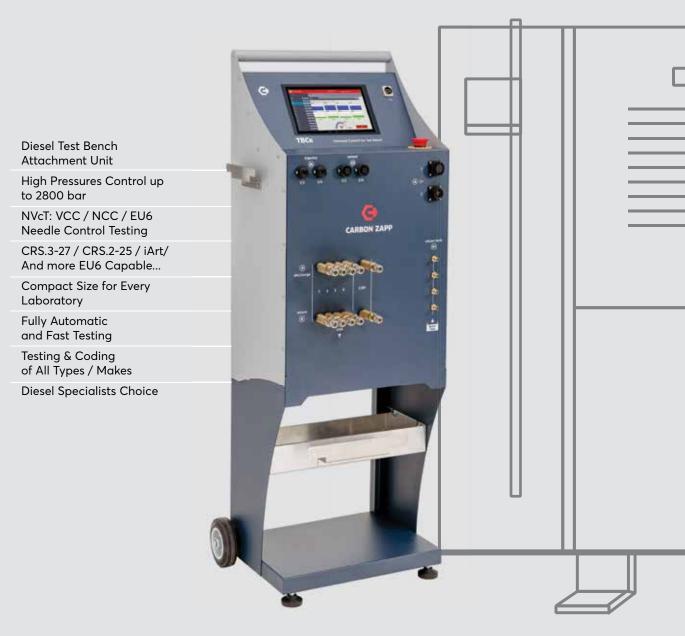

## DCDR / DCDSR

Carbon Zapp's Revolutionary DCD / DCDS Diesel Injector Coder and Simulator provides the capability for every Standalone or Conventional Test Bench out in the market to renovate and test efficiently All Makes and Types of Common-Rail Injectors up to 2800Bar after being serviced by Diesel Specialists.

The **Affordable Coding** Solution for Everyone

Standalone Diesel Bench Attachment Unit NVcT: VCC / NCC / EU6 Needle Control Testing CRS.3-27 / CRS.2-25 / iArt / and more EU6 Capable... Compact Size for Every Laboratory Testing & Coding of All Types / Makes

**Diesel Specialists Choice** 

View CZ DCDR Tutorial Video

Visit our YouTube channel and watch our new CZ Diesel Test Benches videos https://goo.gl/jkoheF

new

Works with every Standalone & Conventional TestBench in the Market

Controls all Types and Makes of Injectors. Includes OEM Database and Test Plans for 1 CRi/CRiN / CRiN 4.2 / HEUi solenoid or piezo

Electronic Measurement and Coding for every Test bench

Controls NEW Generation CRI3-25 and CRI3-27 injectors with NCC and VCC technology