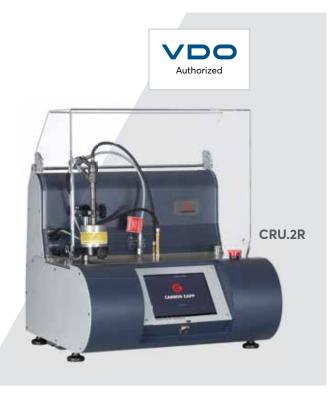

# CRU.4R / CRU.2R

Common Rail Revolutionary testing solutions for BOSCH, DELPHI, DENSO and VDO, Heavy Duty and Light Duty applications. All types Piezo, Solenoid & Dual-Solenoid actuators.

Standalone Air Driven Bench High Pressures 2800 bar NVcT: VCC / NCC / EU6 Needle Control Testing CRS.3-27 / CRS.2-25 / i-Art and more Capable Compact Size for Every Laboratory Fully Automatic and Fast Testing

Emergency Safety Stop function

Compact Diesel Common Rail Test Bench for 4 CRi(N) / 2 CRiN 4.2 solenoid or piezo injectors in under 25min.

Compact Diesel Common Rail Test Bench for **1 CRi(N)** / **1 CRiN 4.2** solenoid or piezo injector in under 7min