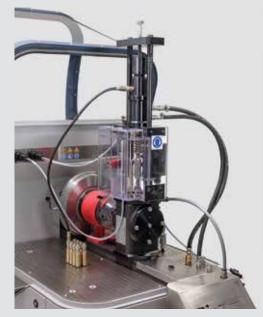

## MTBR High Pressure Testing up to 2800Bar (EU6) Controls NEW Generation CRI3-25 and CRI3-27 injectors with NCC and VCC technology EU5 and EU6 systems testing [Denso I-Art (6-pin), Injector Coding VDO IIC, Delphi C2i/C3i, Bosch IMA/ ISA and Denso QR VDO CR injectors (EU5) testing only with approved Energy Control by VDO 4 CRi/CRiN solenoid or piezo and up to 2 CRiN 4.2 Nozzle reaction time measurement for all systems via RSP sensor Actuator Valve measurement via RSP/BIP sensor All Makes/Types of CR pump. Special Applications CP4/ CAT/ CB18/ CB28/ CP2 etc...

Connects to any Cambox. Automatic function with complete database and test plans (Coding\*) with the Hartridge HK-1400A Cambox powered by Carbon Zapp

Compact and robust Unit. 240° Efficient Working Area with Protective Hood fully opening

Controls all Types and Makes of Injectors & Pumps. Includes OEM Database and Test Plans

Connects to Carbon Zapp's HEUI-KIT.M2 solution for testing up to 4 HEUI's

Fully Automatic and fast testing phase through a 15" Touchscreen HMI with AZO software

CRDi Piezo Stack Regeneration function

Blue Limits Diagnosis for Diesel Specialists

Dynamic Electronic Mass (BK) Measurement (CRDi, HEUI, EUI/EUP)

Static Electronic Mass (DFAP) Measurement (CRp)

SPAR: Piezo Stack Filler after repair & re-Assembly (optional)

CGL: EU6 Piezo Stack Air Gap Measurement for SVC evaluation (future update - optional)

Internal cooling system (No water connection needed)

Emergency Stop function (Instantaneous electric brake)

50/60 Hz