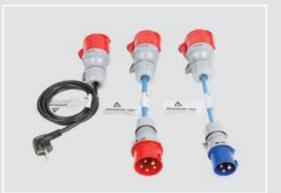

## eBoostEV - Adapter-Set

With eBoostEV plug adapters, any power socket gets e-car safe and a stationary wallbox becomes unnecessary!

Displays current, voltage and charging power Phase detection Monitoring of frequency and temperature Adjustable energy quantity and current Charging costs and CO2 savings can be evidenced Theft-Protected and Waterproof Compact and convenient Quality Product

Dimensions 215 x 90 x 84mm

Total weight 2,4kg to 4kg incl. cable

Nominal voltage 230V/400V 50Hz

Nominal current 16A, 32A

Max. charging power 11kW, 22kW

Residual current detection (RCD) AC 30mA, DC 6mA (EN 62752)

IP protection class IP66

Charge mode 2 acc. to EN 62752

Ambient conditions -30°C...+50°C (standard: +45°C), 5%-95% humidity

Vehicle plug Type 2 (IEC62196) or Type 1 (SAEJ1772)

Bluetooth connection Bluetooth Low Energy (BLE)  $^{\ast\ast}$ 