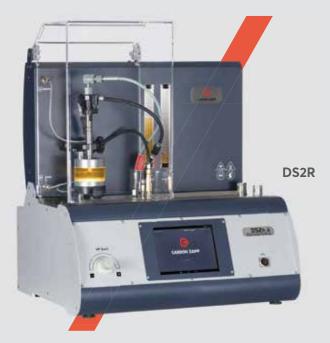

# **DS1r / DS2r**

Common Rail Revolutionary testing solutions for BOSCH, DELPHI, DENSO and VDO. All types Piezo, Solenoid & Dual-Solenoid actuators. Affordable Solutions for every workshop to easily test and quickly diagnose major failures on all Types and Makes of Diesel CRDi's in the Market today.

### **Diesel Common Rail**

High Pressure Testing up to 2200Bar (EU6) with only 6.5 Bar Air supply input

Controls NEW Generation CRI3-25 and CRI3-27 injectors with NCC and VCC technology

EU5 and EU6 systems testing [Denso I-Art (6-pin), VDO, etc...] VDO CR injectors (EU5) testing only with approved Energy Control by VDO