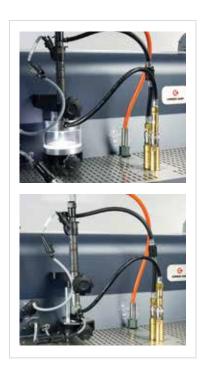

## **SPAR**

Carbon Zapp Piezo Stack Filler, Air remover and Stack Activator is the only complete automatic solution to assure optimum servicing and operation of Piezo injectors today after being serviced by Diesel Specialists.

Automatic and easy operation for 4 Piezo injectors at once

Connects directly at the return port (backleak)

Only needs single phase 100-250Vac

Lightweight and portable solution

Connects to any Carbon Zapp Test Bench for use of appropriate Test Plans

High Flow Vacuum Power 10KPa and Pressure of 100KPa

Automatic Start / Stop function

Adaptability to all types of Piezo injectors