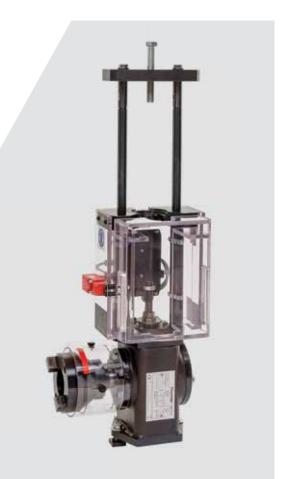

DGS 🐨

The only Complete Standalone unit to test every Automotive, Commercial, Industrial and Marine Unit Injection System (UIS) available in the market today.

CRDi CRp EUi EUp HEUi GDi

DGS 🐨

|                   | <image/>                                                                                                                                |
|-------------------|-----------------------------------------------------------------------------------------------------------------------------------------|
| ction<br>perature | 50/60 Hz     3 P/PE     0 - 3000 rpm 12.5HP     -     50°C     125 mm     10 - 800 kPa     38 L     15 L     750 x 700 x 1610 mm 350 kg |

Compact Standalone Diesel Test Bench

Technical data Input frequency Number of phases Speed range

Supply pump pressure Test oil tank Waste Oil tank

Dimensions (W x D x H) Weight

Powerful Motor with thermal protect Maximum operating ambient tempe Base to axis center height