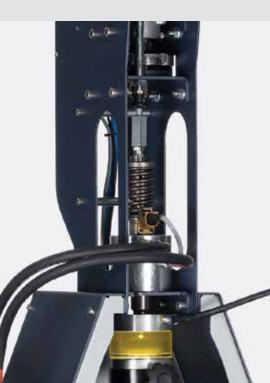

DGS 🐨

The only Complete Standalone unit to test every Automotive, Commercial, Industrial and Marine Unit Injection System (UIS) available in the market today.

CRDi CRp EUi EUp HEUi GDi

DGS 🐨

|                   | <image/>                                                                                                                                |
|-------------------|-----------------------------------------------------------------------------------------------------------------------------------------|
| ction<br>perature | 50/60 Hz     3 P/PE     0 - 3000 rpm 12.5HP     -     50°C     125 mm     10 - 800 kPa     38 L     15 L     750 x 700 x 1610 mm 350 kg |

Compact Standalone Diesel Test Bench

Technical data Input frequency Number of phases Speed range

Supply pump pressure Test oil tank Waste Oil tank

Dimensions (W x D x H) Weight

Powerful Motor with thermal protect Maximum operating ambient tempe Base to axis center height