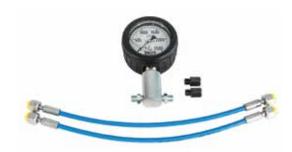

## HP-G2500 Common-Rail Gauge

## FEATURES

New Common Rail Injection Systems Up to 2500Bar Compact & Portable Dynamic & Static tests Adaptable to all CRDi Systems