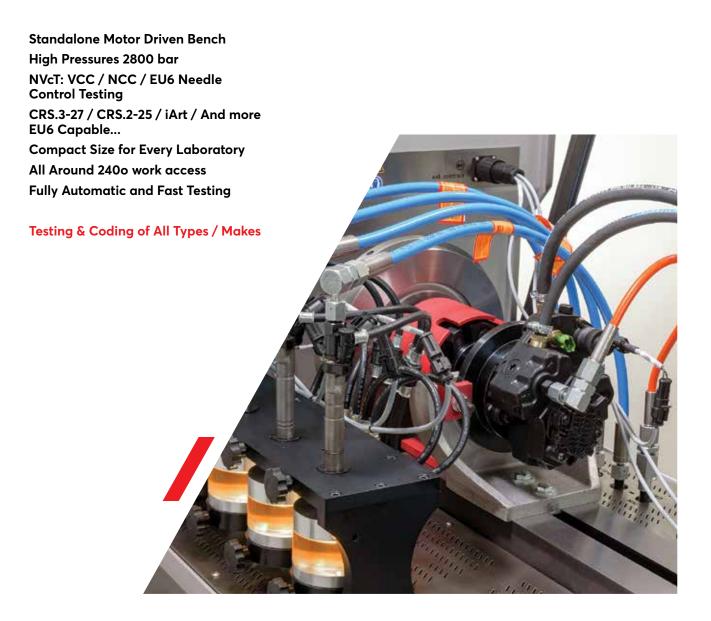

The **Affordable Coding** Solution for Everyone

Standalone Diesel Bench Attachment Unit NVcT: VCC / NCC / EU6 Needle Control Testing CRS.3-27 / CRS.2-25 / iArt / and more EU6 Capable... Compact Size for Every Laboratory Testing & Coding of All Types / Makes