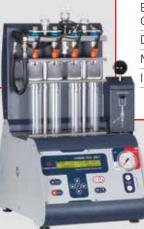

DGS 🐨

The only Complete Standalone unit to test every Automotive, Commercial, Industrial and Marine Unit Injection System (UIS) available in the market today.

CRDi CRp EUi EUp HEUi GDi

DGS 🐨

|                   | <image/>                                                                                                                                |
|-------------------|-----------------------------------------------------------------------------------------------------------------------------------------|
| ction<br>perature | 50/60 Hz     3 P/PE     0 - 3000 rpm 12.5HP     -     50°C     125 mm     10 - 800 kPa     38 L     15 L     750 x 700 x 1610 mm 350 kg |

Compact Standalone Diesel Test Bench

Technical data Input frequency Number of phases Speed range

Supply pump pressure Test oil tank Waste Oil tank

Dimensions (W x D x H) Weight

Powerful Motor with thermal protect Maximum operating ambient tempe Base to axis center height