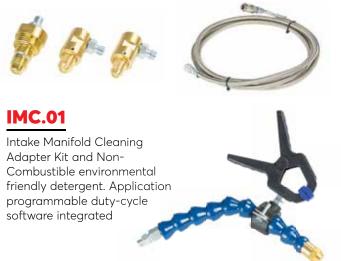

## **DPF.01**

Diesel Particulate Filter Cleaning Adapter Kit. Use of Non-Combustible environmental friendly detergent to efficiently clean Particulate Matter, Carbon Soot, Ash, Organic materials and Sulfates.

Application programmable duty-cycle software integrated

WDS 🛞

Diesel & Gasoline Fuel System Tester