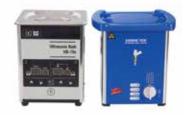

### **Ultrasonic Devices**

Ultrasonic Baths are available at sizes up to 120L featuring: 42KHz frequency Sweep technology\* Degas function\*, Controlled Heater and more...

### Ultrasonic Cleaning

Baths Available at sizes up to 120L\* featuring: 42KHz frequency Sweep technology\* Degas function\*, Controlled Heater and more...

## **Ultrasonic Devices**

Ultrasonic Baths are available at sizes up to 120L featuring: 42KHz frequency Sweep technology\* Degas function\*, Controlled Heater and more...