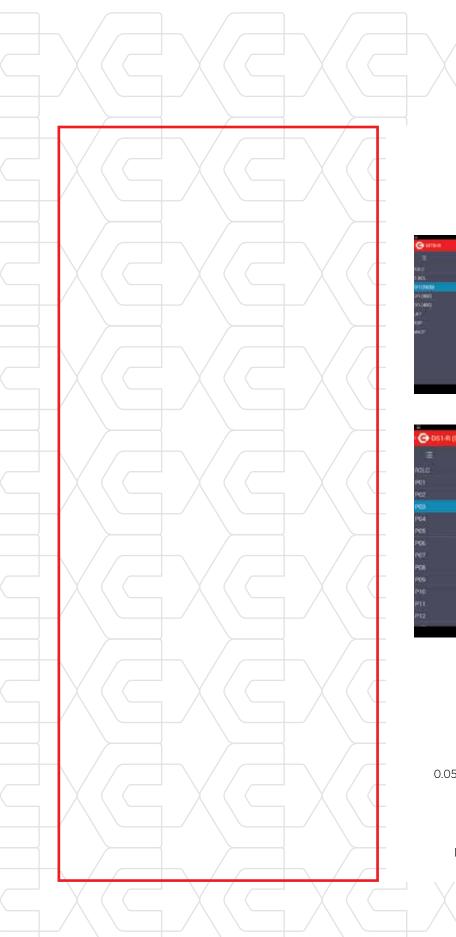

## MTBR High Pressure Testing up to 2800Bar (EU6) Controls NEW Generation CRI3-25 and CRI3-27 injectors with NCC and VCC technology EU5 and EU6 systems testing [Denso I-Art (6-pin), Injector Coding VDO IIC, Delphi C2i/C3i, Bosch IMA/ ISA and Denso QR VDO CR injectors (EU5) testing only with approved Energy Control by VDO 4 CRi/CRiN solenoid or piezo and up to 2 CRiN 4.2 Nozzle reaction time measurement for all systems via RSP sensor Actuator Valve measurement via RSP/BIP sensor All Makes/Types of CR pump. Special Applications CP4/ CAT/ CB18/ CB28/ CP2 etc...

CRDi Piezo Stack Regeneration function

Blue Limits Diagnosis for Diesel Specialists

Dynamic Electronic Mass (BK) Measurement (CRDi, HEUI, EUI/EUP)

Static Electronic Mass (DFAP) Measurement (CRp)

SPAR: Piezo Stack Filler after repair & re-Assembly (optional)

CGL: EU6 Piezo Stack Air Gap Measurement for SVC evaluation (future update - optional)

Internal cooling system (No water connection needed)

Emergency Stop function (Instantaneous electric brake)

50/60 Hz