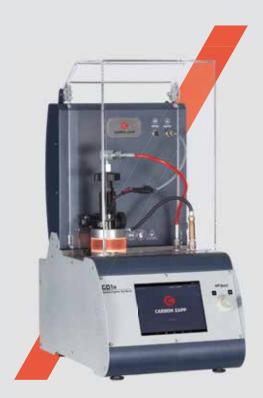

DGS 🐨

The only Complete Standalone unit to test every Automotive, Commercial, Industrial and Marine Unit Injection System (UIS) available in the market today.

CRDi CRp EUi EUp HEUi GDi

DGS 🐨

|                   | <image/>                                                                                                                                |
|-------------------|-----------------------------------------------------------------------------------------------------------------------------------------|
| ction<br>perature | 50/60 Hz     3 P/PE     0 - 3000 rpm 12.5HP     -     50°C     125 mm     10 - 800 kPa     38 L     15 L     750 x 700 x 1610 mm 350 kg |

Compact Standalone Diesel Test Bench

Technical data Input frequency Number of phases Speed range

Supply pump pressure Test oil tank Waste Oil tank

Dimensions (W x D x H) Weight

Powerful Motor with thermal protect Maximum operating ambient tempe Base to axis center height