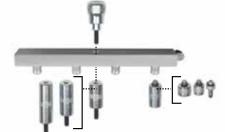

## **Adapters Kit**

## CRp CP3.3/3.4 Kit

A complete kit including Clamping bracket, flange, coupling and fittings to fully test and control the Heavy Duty Application Bosch CP3.3 and CP3.4 Common rail pump. (Requires CPL-Kit)

## CRp -CAT

A complete kit including Clamping bracket, flange, coupling and fittings to fully test and control the CAT Common rail pump. (Requires CPL-Kit)

## **CRp-CP4** Kit

A complete kit including Clamping bracket, flange, coupling and fittings to fully test and control Bosch CP4.1 and CP4.2 Common rail pumps. (Requires CPL-Kit)

## CRp-CB18/CB28 Kit

A complete kit including Clamping bracket, flange, coupling and fittings to fully test and control the Asian Applications Bosch CB18 and CB28 Common rail pumps. (Requires CPL-Kit)

## CPL-Kit

Adjustable low pressure engine oil supply kit for lubrication of Heavy Duty CR pumps. Portable 12VDC operation. Adapts to any test bench in the market.

## CRp-IP.3 Kit

A testing kit to adapt to All Makes CR Pumps and measure the internal Low Pressure supply pump as well as the vacuum made from the CR pumps. Includes couplings and fittings for Bosch, Delphi and generic application pumps.

### **CRp-Standard Adapters Kit**

A complete kit including Clamping bracket, flange, coupling and fittings to fully test and control the most commonly used Heavy Duty Application Bosch CP1 and CP3.

### CRp -VDD (VDO-DENSO-DELPHI)

An extensive range of every Clamping bracket for all Types and Makes CR pumps for passenger cars, light duty and heavy duty applications is available.