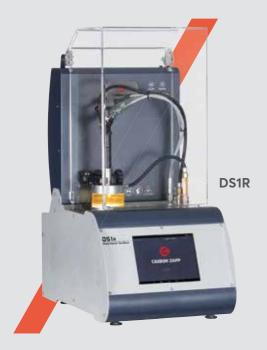

# **DS1r / DS2r**

Common Rail Revolutionary testing solutions for BOSCH, DELPHI, DENSO and VDO. All types Piezo, Solenoid & Dual-Solenoid actuators. Affordable Solutions for every workshop to easily test and quickly diagnose major failures on all Types and Makes of Diesel CRDi's in the Market today.

### **Diesel Common Rail**

High Pressure Testing up to 2200Bar (EU6) with only 6.5 Bar Air supply input

Controls NEW Generation CRI3-25 and CRI3-27 injectors with NCC and VCC technology

EU5 and EU6 systems testing [Denso I-Art (6-pin), VDO, etc...] VDO CR injectors (EU5) testing only with approved Energy Control by VDO