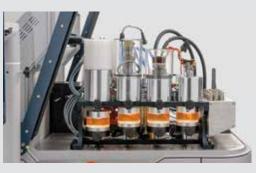

## MTBR High Pressure Testing up to 2800Bar (EU6) Controls NEW Generation CRI3-25 and CRI3-27 injectors with NCC and VCC technology EU5 and EU6 systems testing [Denso I-Art (6-pin), Injector Coding VDO IIC, Delphi C2i/C3i, Bosch IMA/ ISA and Denso QR VDO CR injectors (EU5) testing only with approved Energy Control by VDO 4 CRi/CRiN solenoid or piezo and up to 2 CRiN 4.2 Nozzle reaction time measurement for all systems via RSP sensor Actuator Valve measurement via RSP/BIP sensor All Makes/Types of CR pump. Special Applications CP4/ CAT/ CB18/ CB28/ CP2 etc...

Connects to any Cambox. Automatic function with complete database and test plans (Coding\*) with the Hartridge HK-1400A Cambox powered by Carbon Zapp

Compact and robust Unit. 240° Efficient Working Area with Protective Hood fully opening

Controls all Types and Makes of Injectors & Pumps. Includes OEM Database and Test Plans

Connects to Carbon Zapp's HEUI-KIT.M2 solution for testing up to 4 HEUI's

Fully Automatic and fast testing phase through a 15" Touchscreen HMI with AZO software

CRDi Piezo Stack Regeneration function

Blue Limits Diagnosis for Diesel Specialists

Dynamic Electronic Mass (BK) Measurement (CRDi, HEUI, EUI/EUP)

Static Electronic Mass (DFAP) Measurement (CRp)

SPAR: Piezo Stack Filler after repair & re-Assembly (optional)

CGL: EU6 Piezo Stack Air Gap Measurement for SVC evaluation (future update - optional)

Internal cooling system (No water connection needed)

Emergency Stop function (Instantaneous electric brake)

50/60 Hz