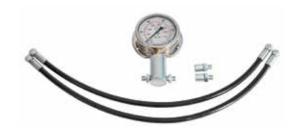

### **HP-G250**

**High Pressure Gauge** 

## FEATURES

Conventional Diesel Systems G-Di Gasoline Fuel Systems Up to 250Bar

Compact & Portable Dynamic & Static tests Adaptable to all DI & G-Di Systems\*

<u>CRPT-110</u> Digital Common Rail Pressure Tester