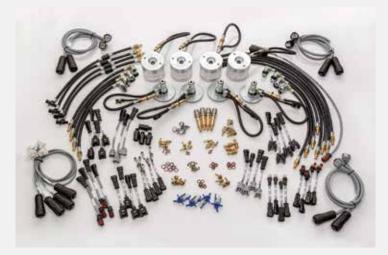

### **CRDi Solutions**

A complete range of CRIN adapters kits for Heavy Duty applications are available. Commercial, Industrial, Marine applications and continuously being updated and released.

### Adapters kit

A Wide range of CRDi overflow connection fittings, pressure Regulators, electrical connectors and more required to adapt to All makes and Types of Injectors is provided. For MTBr units the Standard Adapters for Bosch CP1/CP3 and most common Applications of VDO, Denso and Delphi are included.

## CRp CP3.3/3.4 Kit

A complete kit including Clamping bracket, flange, coupling and fittings to fully test and control the Heavy Duty Application Bosch CP3.3 and CP3.4 Common rail pump. (Requires CPL-Kit)

## CRp -CAT

A complete kit including Clamping bracket, flange, coupling and fittings to fully test and control the CAT Common rail pump. (Requires CPL-Kit)

## **CRp-CP4** Kit

A complete kit including Clamping bracket, flange, coupling and fittings to fully test and control Bosch CP4.1 and CP4.2 Common rail pumps. (Requires CPL-Kit)

## CRp-CB18/CB28 Kit

A complete kit including Clamping bracket, flange, coupling and fittings to fully test and control the Asian Applications Bosch CB18 and CB28 Common rail pumps. (Requires CPL-Kit)

## CPL-Kit

Adjustable low pressure engine oil supply kit for lubrication of Heavy Duty CR pumps. Portable 12VDC operation. Adapts to any test bench in the market.

## CRp-IP.3 Kit

A testing kit to adapt to All Makes CR Pumps and measure the internal Low Pressure supply pump as well as the vacuum made from the CR pumps. Includes couplings and fittings for Bosch, Delphi and generic application pumps.

### **CRp-Standard Adapters Kit**

A complete kit including Clamping bracket, flange, coupling and fittings to fully test and control the most commonly used Heavy Duty Application Bosch CP1 and CP3.

### CRp -VDD (VDO-DENSO-DELPHI)

An extensive range of every Clamping bracket for all Types and Makes CR pumps for passenger cars, light duty and heavy duty applications is available.