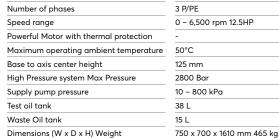

**Technical data** Input frequency

Compact Standalone Diesel Test Bench

Technical data Input frequency Number of phases Speed range

Supply pump pressure Test oil tank Waste Oil tank

Dimensions (W x D x H) Weight

Powerful Motor with thermal protect Maximum operating ambient tempe Base to axis center height